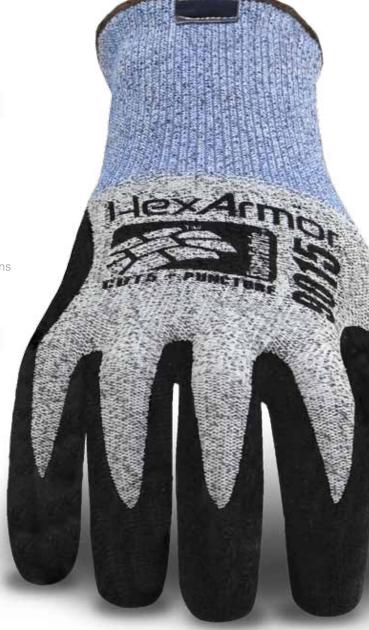

# 9000 SERIES™ 9015

## FEATURES:

- SuperFabric® brand material palm provides ISEA Level 5 cut resistance and maintains the highest level of protection available in the industry (interior layer)
- Shell is comprised of a high-performance polyethylene and glass fiber blend, offering top-level flexibility and comfort with Level 4 cut protection on the back of hand
- Black wrinkle rubber latex palm dip increases snag and abrasion resistance, and provides exceptional grip for dry and light oil situations
- Machine washable