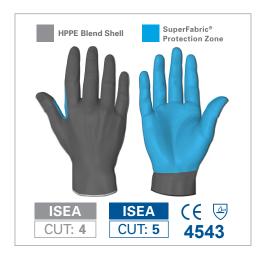

## FEATURES:

- SuperFabric® brand material palm provides ISEA Level 5 cut resistance and maintains the highest level of protection available in the industry (interior layer)
- Shell is comprised of a high-performance polyethylene and glass fiber blend, offering top-level flexibility and comfort with Level 4 cut protection on the back of hand
- Black wrinkle rubber latex palm dip increases snag and abrasion resistance, and provides exceptional grip for dry and light oil situations
- Machine washable

## **PROTECTION ZONES:**